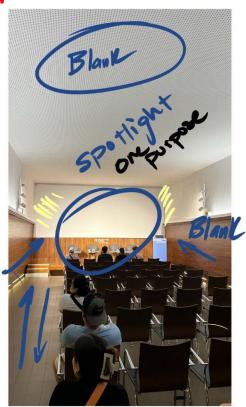

## INTERIOR DESIGN

REPRESENTED AS: THE SPACE THAT CONTROLS MOOD AND FLOW

INTERIOR DESIGN AND SPACE ALWAYS HAS A PURPOSE.
WHETHER TO HAVE ONE FUNCTION OR BE MULTIFUNCTIONAL.
OR INCORPORATE MATERIALS, TEXTURES, LIGHT, AND COLOR TO CREATE A MOOD.