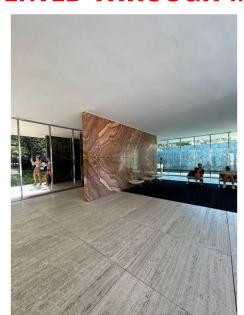

## INTERIOR DESIGN

REPRESENTED AS: THE SPACE THAT CONTROLS MOOD AND FLOW

INTERIOR DESIGN AND SPACE ALWAYS HAS A PURPOSE.
WHETHER TO HAVE ONE FUNCTION OR BE MULTIFUNCTIONAL.
OR INCORPORATE MATERIALS, TEXTURES, LIGHT, AND COLOR TO CREATE A MOOD.