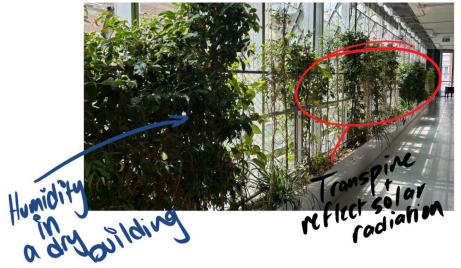

## LANDSCAPE ARCHITECTURE

REPRESENTED AS: THE UNEXPECTED FUNCTIONAL SPACE

Bordan ille approved short

**PERGOLA DESIGN** 

Shode tune Temperaturion 50/ar cadiation SustainaDility Functional Purpose Fol efficiency Esotoric **ARCHITECTURE** Arsthetic Creative Townshire