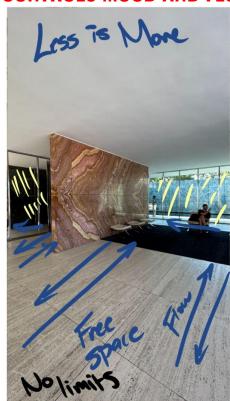

## INTERIOR DESIGN

REPRESENTED AS: THE SPACE THAT CONTROLS MOOD AND FLOW

INTERIOR DESIGN AND SPACE ALWAYS HAS A PURPOSE.
WHETHER TO HAVE ONE FUNCTION OR BE MULTIFUNCTIONAL.
OR INCORPORATE MATERIALS, TEXTURES, LIGHT, AND COLOR TO CREATE A MOOD.