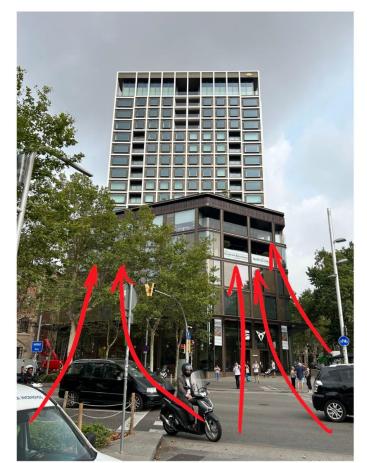

**BUILDINGS CONNECT TO THE GROUND AND** OTHER STREETS. LIKE A BRIDGE **CONNECTS TO** TWO SEPARATE SIDES.

Osu councilor

## THERE IS RARELY EVER A SEPARATION BETWEEN INSIDE AND OUTSIDE / NATURAL AND ARTIFICIAL.

THE REPRESENTATION AND IMPORTANCE PLACED ON FLOW IS WHAT MAKES THE CITY EASY TO MANEUVER AND A CREATION OF UNIQUE SPACES.

IN MY EYES I SEE ARCHITECTURE AS THE ARTFORM THAT CONNECTS HUMAN MADE ITEMS TO THE NATURAL WORLD.