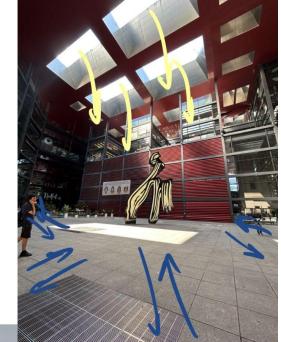

**BUILDINGS CONNECT TO THE GROUND AND** OTHER STREETS. LIKE A BRIDGE **CONNECTS TO** TWO SEPARATE SIDES.

Osu councilor