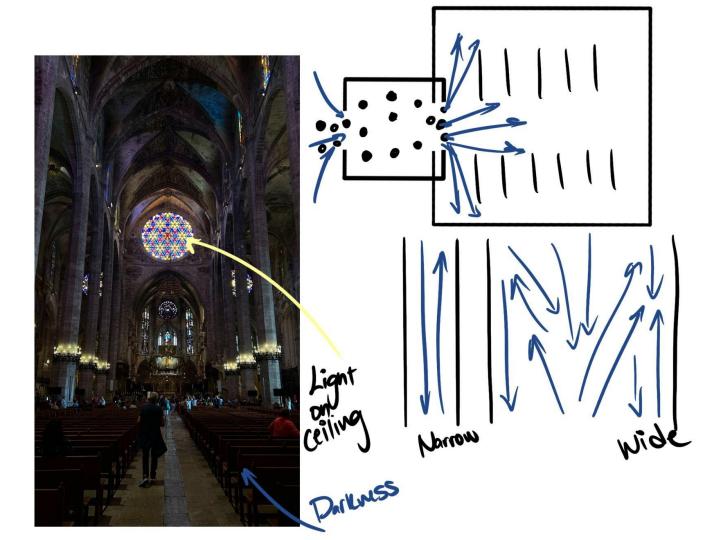

## INTERIOR DESIGN

REPRESENTED AS: THE SPACE THAT CONTROLS MOOD AND FLOW

INTERIOR DESIGN AND SPACE ALWAYS HAS A PURPOSE.
WHETHER TO HAVE ONE FUNCTION OR BE MULTIFUNCTIONAL.
OR INCORPORATE MATERIALS, TEXTURES, LIGHT, AND COLOR TO CREATE A MOOD.