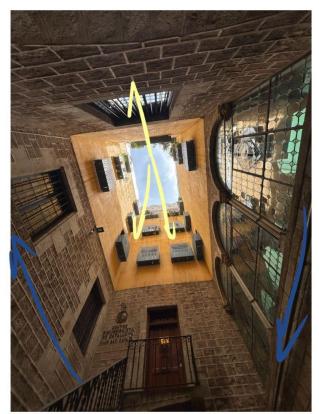

## INTERIOR DESIGN

REPRESENTED AS: THE SPACE THAT CONTROLS MOOD AND FLOW

INTERIOR DESIGN AND SPACE ALWAYS HAS A PURPOSE.
WHETHER TO HAVE ONE FUNCTION OR BE MULTIFUNCTIONAL.
OR INCORPORATE MATERIALS, TEXTURES, LIGHT, AND COLOR TO CREATE A MOOD.

## THERE IS RARELY EVER A SEPARATION BETWEEN INSIDE AND OUTSIDE / NATURAL AND ARTIFICIAL.

THE REPRESENTATION AND IMPORTANCE PLACED ON FLOW IS WHAT MAKES THE CITY EASY TO MANEUVER AND A CREATION OF UNIQUE SPACES.