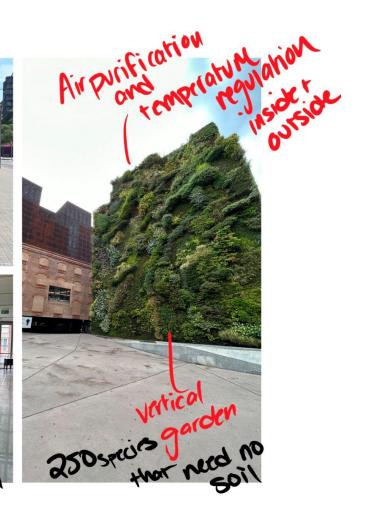

## LANDSCAPE ARCHITECTURE

REPRESENTED AS: THE UNEXPECTED FUNCTIONAL SPACE

Bordan ille approved short

**PERGOLA DESIGN** 

Shode tune Temperaturion 50/ar cadiation SustainaDility Functional Purpose Fol efficiency Esotoric **ARCHITECTURE** Arsthetic Creative Townshire