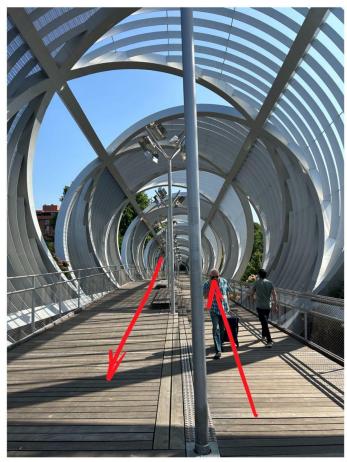

**BUILDINGS CONNECT TO THE GROUND AND** OTHER STREETS. LIKE A BRIDGE **CONNECTS TO** TWO SEPARATE SIDES.

Osu councilor

IN MY EYES I SEE ARCHITECTURE AS THE ARTFORM THAT CONNECTS HUMAN MADE ITEMS TO THE NATURAL WORLD.