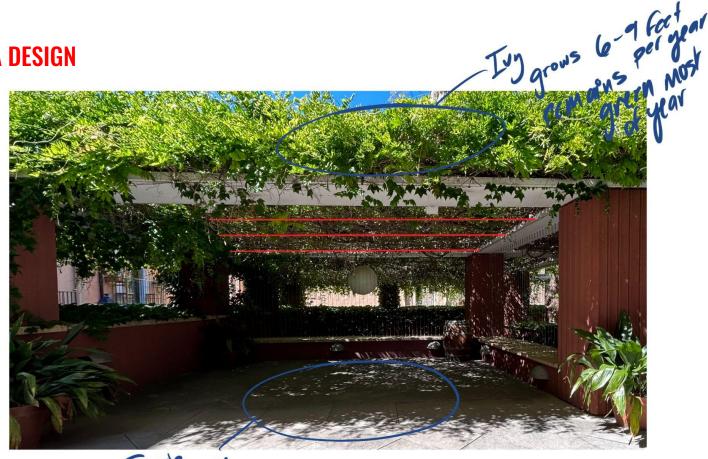

## LANDSCAPE ARCHITECTURE

REPRESENTED AS: THE UNEXPECTED FUNCTIONAL SPACE

Bordan ille approved short

**PERGOLA DESIGN** 

Shode tune Temperaturion 50/ar cadiation SustainaDility Functional Purpose Fol efficiency Esotoric **ARCHITECTURE** Arsthetic Creative Townshire