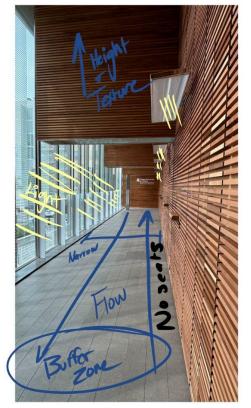

## INTERIOR DESIGN

REPRESENTED AS: THE SPACE THAT CONTROLS MOOD AND FLOW

INTERIOR DESIGN AND SPACE ALWAYS HAS A PURPOSE.
WHETHER TO HAVE ONE FUNCTION OR BE MULTIFUNCTIONAL.
OR INCORPORATE MATERIALS, TEXTURES, LIGHT, AND COLOR TO CREATE A MOOD.

## THERE IS RARELY EVER A SEPARATION BETWEEN INSIDE AND OUTSIDE / NATURAL AND ARTIFICIAL.

THE REPRESENTATION AND IMPORTANCE PLACED ON FLOW IS WHAT MAKES THE CITY EASY TO MANEUVER AND A CREATION OF UNIQUE SPACES.